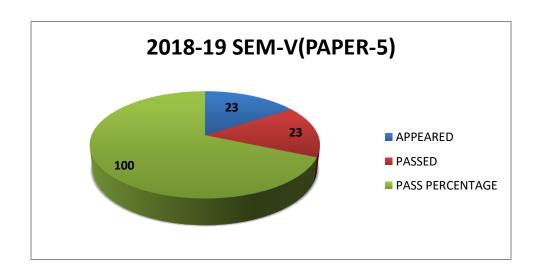

## **2018-19 - ODD SEMESTERS (I,III,V)**

| YEAR    | SEMESTER       | APPEARED | PASSED | PASS<br>PERCENTAGE |
|---------|----------------|----------|--------|--------------------|
|         | SEM-I          | 25       | 25     | 100                |
| 2018-19 | SEM-III        | 23       | 22     | 95.65              |
|         | SEM-V(PAPER-5) | 23       | 23     | 100                |
|         | SEM-V(PAPER-6) | 23       | 23     | 100                |