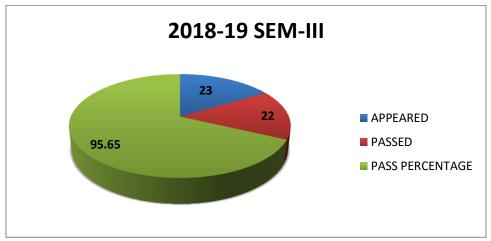

## **2018-19 - ODD SEMESTERS (I,III,V)**

| YEAR    | SEMESTER       | APPEARED | PASSED | PASS<br>PERCENTAGE |
|---------|----------------|----------|--------|--------------------|
|         | SEM-I          | 25       | 25     | 100                |
| 2018-19 | SEM-III        | 23       | 22     | 95.65              |
|         | SEM-V(PAPER-5) | 23       | 23     | 100                |
|         | SEM-V(PAPER-6) | 23       | 23     | 100                |