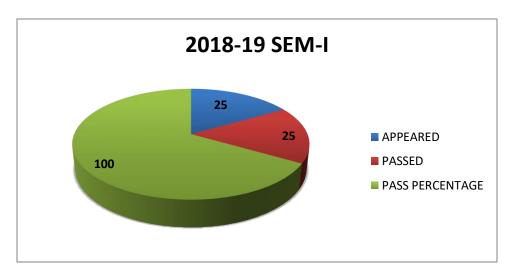

## **2018-19 - ODD SEMESTERS (I,III,V)**

| YEAR    | SEMESTER       | APPEARED | PASSED | PASS<br>PERCENTAGE |
|---------|----------------|----------|--------|--------------------|
|         | SEM-I          | 25       | 25     | 100                |
| 2018-19 | SEM-III        | 23       | 22     | 95.65              |
|         | SEM-V(PAPER-5) | 23       | 23     | 100                |
|         | SEM-V(PAPER-6) | 23       | 23     | 100                |